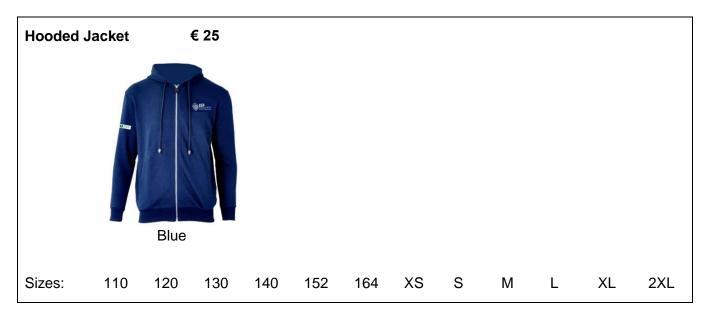

# SCHOOL DRESS CODE

There is one mandatory item of school dress code for all students in Grades 1 - 8, to be worn during the normal school day. This is the ISF polo shirt which is offered in a choice of three colours with the school logo. Students in Grade 9 and above may wear the ISF polo shirt if they wish to. A limited edition of school hooded jumpers is also available in our Bookstore.

## ISF Uniform items optional for students (as long as stocks last)

## ISF Uniform Shirt Size Guide