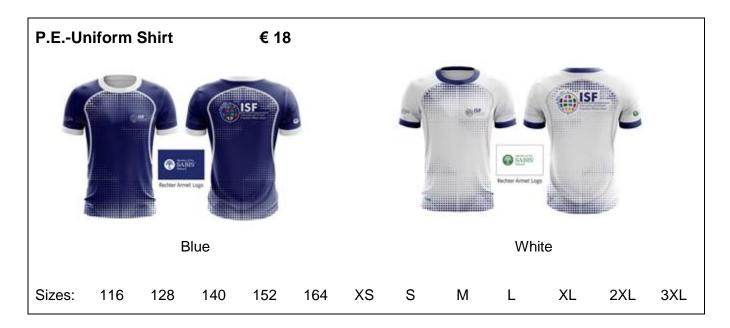

We will also accept shirts provided by other suppliers as long as they are in the same colours and style and do not bear any manufacturers' logo.

ISF PE shirts are mandatory for all students in Grade 1 and above.

#### Mandatory Sports Dress Code:

- A P.E. shirt with the ISF logo from the offered range must be worn by all students in Grades 1 and up for P.E.
- Students must wear dedicated sport shorts, sport shoes and sport pants or tracksuit for P.E. lessons from any brand.
- The ISF Sportverein tracksuit may also be worn for P.E. lessons.
- Other items may be selected from the range, but this is not mandatory.

## ISF Uniform Shirt Size Guide