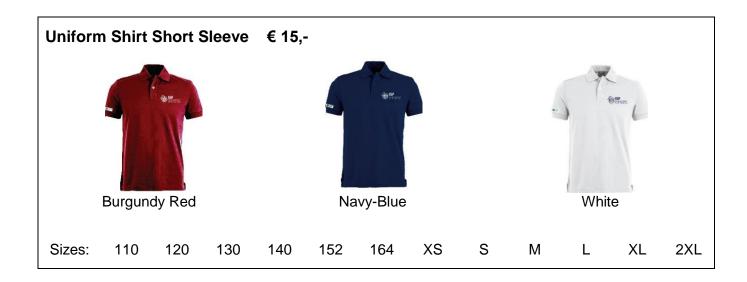

# SCHOOL DRESS CODE

There is one mandatory item of school dress code for all students in Grades 1 - 8, to be worn during the normal school day. This is the ISF polo shirt which is offered in a choice of three colours with the school logo. Students in Grade 9 and above may wear the ISF polo shirt if they wish to. A limited edition of school hooded jumpers is also available in our Bookstore.

#### School Mandatory Dress Code:

- All students' dress and appearance must be neat and appropriate at all times eg. no ripped jeans, short skirts or tops.
- A polo shirt is mandatory for all students in Grades 1 8 for every day wear.
- The shirt may be purchased in navy blue, burgundy or white.

## ISF Uniform Shirt Size Guide